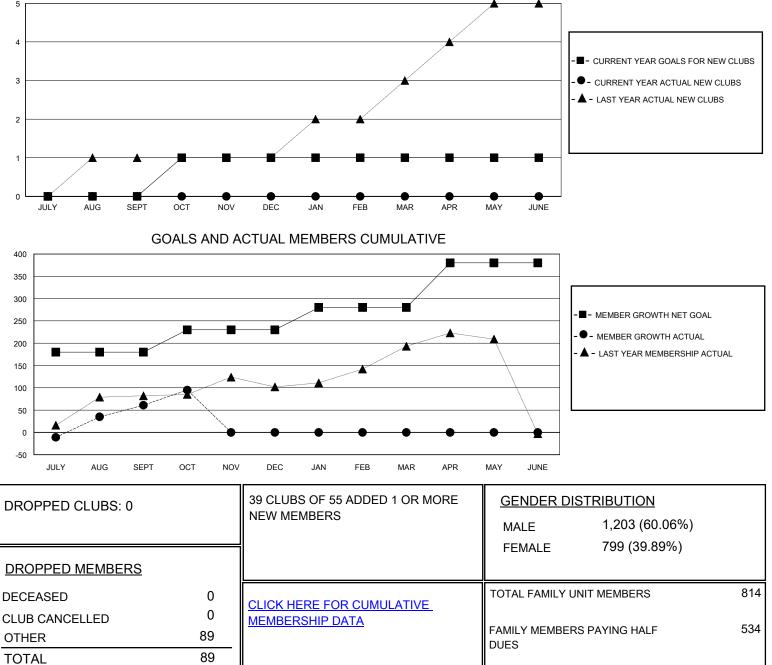

## MONTHLY MEMBERSHIP PROGRESS REPORT

District 411 B

Results as of: 10/31/2023

| GMT:                  |               | LOC       | ATION UGANDA  |                       |                          |                         | GMT CA                                             |
|-----------------------|---------------|-----------|---------------|-----------------------|--------------------------|-------------------------|----------------------------------------------------|
| Clubs                 |               |           |               | Members               |                          |                         |                                                    |
| RESULTS FOR 2023-2024 |               |           |               | RESULTS FOR 2023-2024 |                          |                         |                                                    |
| QUARTER               | NEW CLUB GOAL | NEW CLUBS | DROPPED CLUBS | QUARTER M             | EMBER GROWTH NET<br>GOAL | MEMBER GROWTH<br>ACTUAL | DROPPED<br>MEMBERS ACTUAL<br>(including transfers) |
| JULY/AUG/SEPT         | 0             | 0         | 0             | JULY/AUG/SEPT         | 180                      | 216                     | 84                                                 |
| OCT/NOV/DEC           | 1             | 0         | 0             | OCT/NOV/DEC           | 50                       | 40                      | 5                                                  |
| JAN/FEB/MAR           | 0             | 0         | 0             | JAN/FEB/MAR           | 50                       | 0                       | 0                                                  |
| APR/MAY/JUNE          | 0             | 0         | 0             | APR/MAY/JUNE          | 100                      | 0                       | 0                                                  |
| 5                     | GOALS         | AND ACTUA | L NEW CLUBS C | UMULATIVE             | A                        |                         |                                                    |